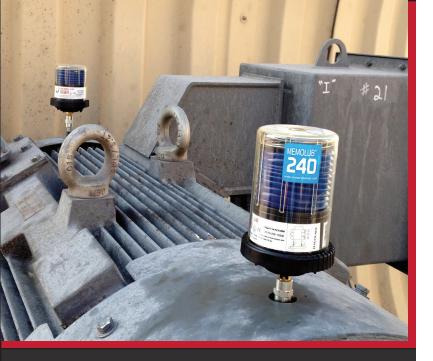

#### **Industry**

Natural gas power plant 250 HP electric motors

#### **Problem**

Electric motors were in a very high location. Maintenance personnel had to climb several stories to manually lubricate the bearings.

#### Solution

**Drive shaft bearing**: Installed a single-point MEMOLUB® Mega lubricators filled with Mobil Polyrex EM grease with a change-out setting of 3 months.

**Support bearing:** Installed a single-point MEMOLUB® HPS Standard filled Mobil Polyrex EM grease with a change-out setting of 3 months.