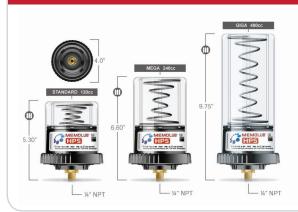

#### **MEMOLUB® HPS Technical Specifications**

| Output Pressure:              | 350PSI                                                 |
|-------------------------------|--------------------------------------------------------|
| Power Supply:                 | 4.5VDC Alkaline battery pack                           |
| Remote Installation:          | 30 Feet (10 meters)                                    |
| Connection Thread:            | 1/4"NPT (1/8" NPT available)                           |
| Lubricant Cartridge Capacity: | 120cc, 240cc and 480cc - Oil or Grease (up to NLGI #2) |
| Temperature Range:            | 5°F to 120°F (-15°C to 50°C)                           |
| Lubricator Warranty:          | 2 Years                                                |