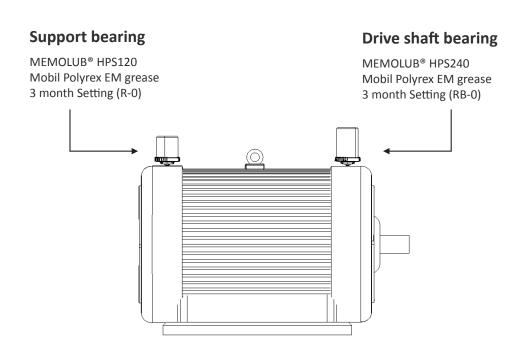

#### Solution

**Drive shaft bearing**: Installed a single-point MEMOLUB® Mega lubricators filled with Mobil Polyrex EM grease with a change-out setting of 3 months.

**Support bearing:** Installed a single-point MEMOLUB® HPS Standard filled Mobil Polyrex EM grease with a change-out setting of 3 months.