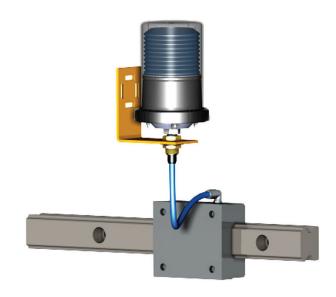

#### Solution

We installed 2 MEMOLUB® ONE single-point lubricators per palletiser to supply constant lubrication to the linear slide bearings. Programming the lubricators to dispense per the manufacturer's specs removed human inconsistency from the maintenance equation thereby extending bearing life. An added bonus was the ability to lubricate while the equipment is still in operation.