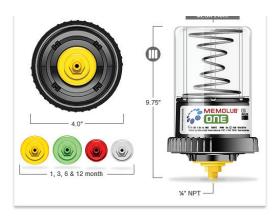

#### **MEMOLUB® ONE Technical Specifications**

| Output Pressure:              | 140PSI                                |
|-------------------------------|---------------------------------------|
| Power Supply:                 | 4.5VDC Alkaline battery pack          |
| Remote Installation:          | 6 Feet (2meters)                      |
| Connection Thread:            | 1/4"NPT (1/8" NPT available)          |
| Lubricant Cartridge Capacity: | 240cc - Oil or Grease (up to NLGI #2) |
| Temperature Range:            | 5°F to 120°F (-15°C to 50°C)          |
| Lubricator Warranty:          | 2 Years                               |

#### **MEMOLUB® ONE:**

Lubricators were set on a 12 month time setting using the white MEMO fitting.