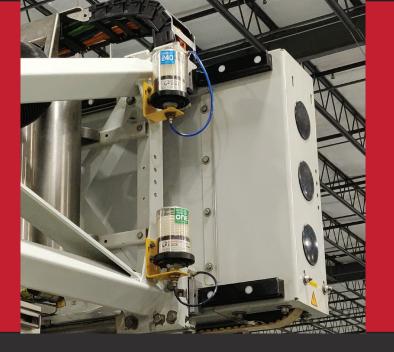

#### Solution

We installed 2 MEMOLUB® ONE single-point lubricators per palletiser to supply constant lubrication to the linear slide bearings. Programming the lubricators to dispense per the manufacturer's specs removed human inconsistency from the maintenance equation thereby extending bearing life. An added bonus was the ability to lubricate while the equipment is still in operation.

#### **MEMOLUB® ONE:**

Lubricators were set on a 12 month time setting using the white MEMO fitting.